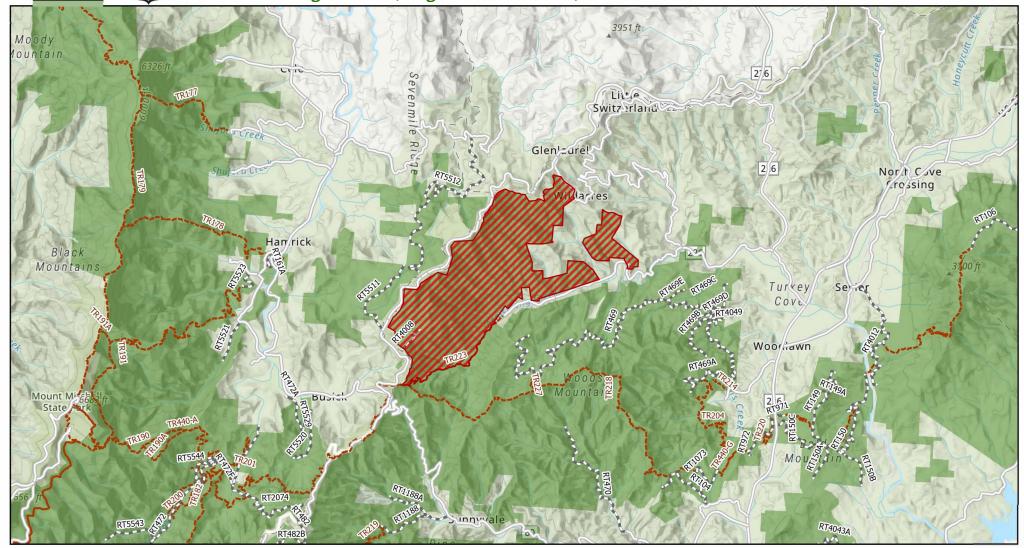

**Bee Rock Creek Fire** 

## Grandfather Ranger District, Pisgah National Forest, NC

## Legend

Closure Area

Forest Service Land

Non Forest Service Roads

\*\*\* NFsNC Roads

NFsNC Trails